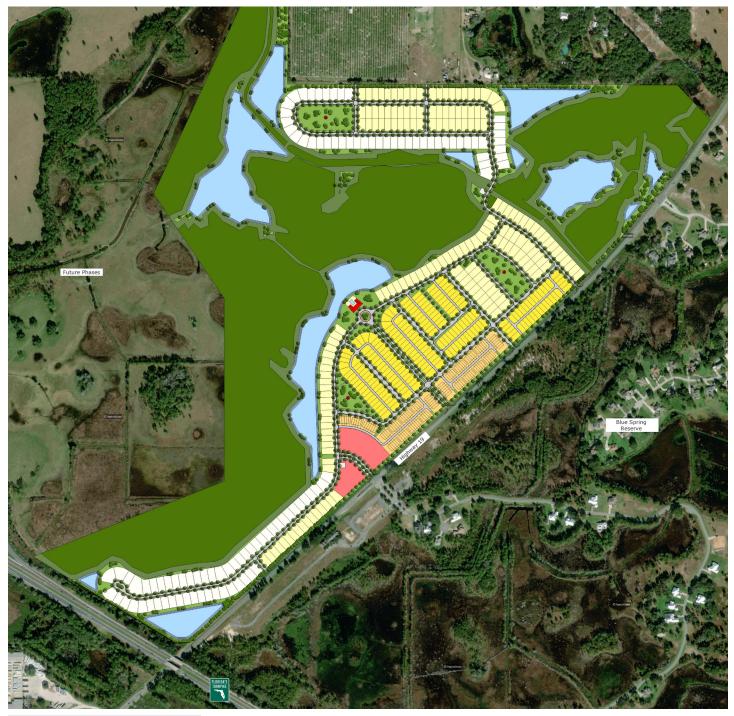

## BRIGHTHILL (Phase 1)

## Brighthill (Phase 1), Groveland, FL

Envisioned as the first phase of a larger master development in Groveland, Florida, Brighthill is a mixed-use community that follows Groveland's Village Future Land Use designation. The neighborhood contains a mix of commercial, office, townhomes, bungalows, garden homes and large lot estate homes. Multiple large open spaces and a community amenity provide ample space for recreation, and a connected grid of streets provides good bike and pedestrian circulation around the neighborhood.