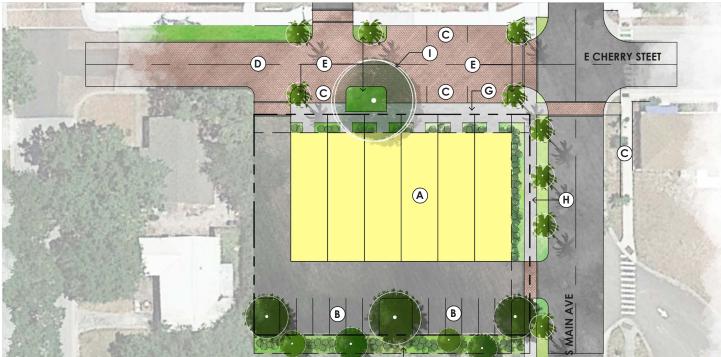

## Cherry Street Live-Works, Groveland, Florida

Located to in Downtown Groveland, Florida, the Cherry Street Live-Works are envisioned as an urban six unit building with ground floor office and retail uses, and townhomes on the upper floors. Architecture which reflects Florida's culture, history, and climate provides generous outdoor space in the form of upper floor balconies, and covered ground floor open-air galleries. Outdoor seating and native landscaping around the building create a distinct sense of place.