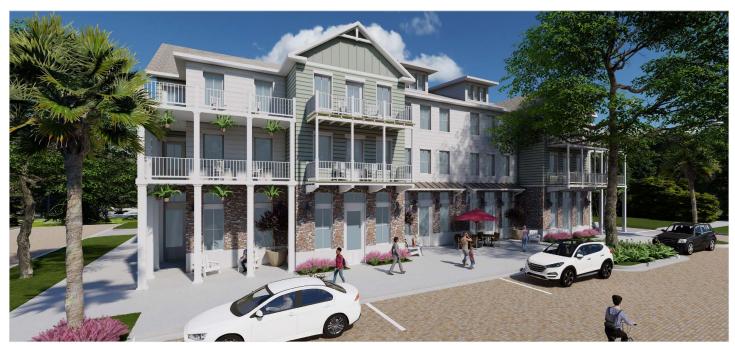

## Cherry Street Live-Works, Groveland, Florida

Located to in Downtown Groveland, Florida, the Cherry Street Live-Works are envisioned as an urban six unit building with ground floor office and retail uses, and townhomes on the upper floors. Architecture which reflects Florida's culture, history, and climate provides generous outdoor space in the form of upper floor balconies, and covered ground floor open-air galleries. Outdoor seating and native landscaping around the building create a distinct sense of place.