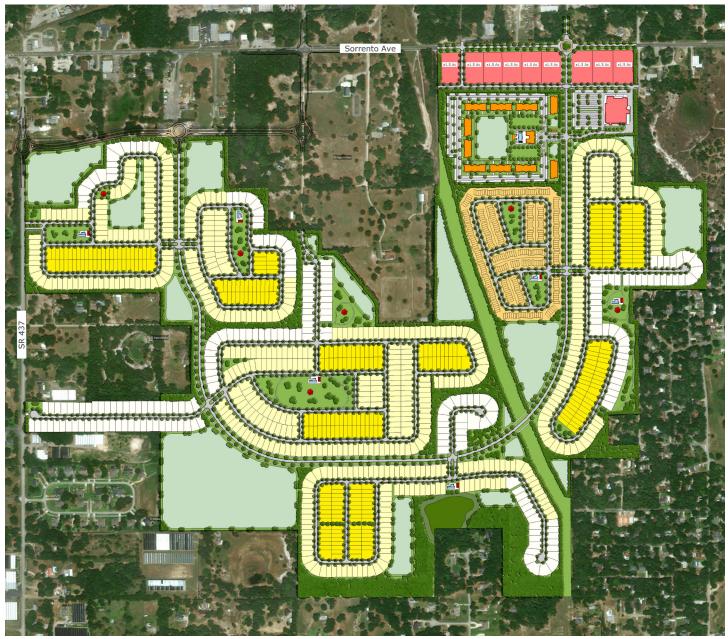

## **PROJECT PROFILE**

**Project Area** 466 Acres

**Year** 2022 - 2023

**Clients** Sunterra, Richland Communities, L.D. Plante

Hillcrest is a large new master planned community located in Sorrento, Florida. With 1,725 proposed dwelling units, Hillcrest meets the growing need for new homes in this fastgrowing area of Lake County. Hillcrest is envisioned as a series of distinct neighborhoods, separated by natural buffers, all with their own neighborhood amenities and open spaces. The planned community offers an array of housing options, from luxury multifamily apartments, to townhomes, and single family homes of varying sizes. This community will also have a balance of neighborhood serving commercial and retail.