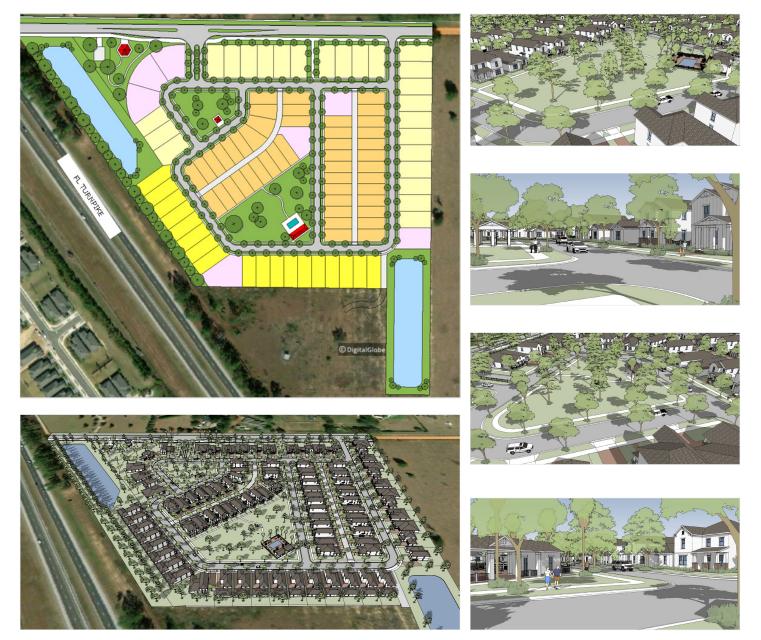

## HILLS OF MONTVERDE

## Hills of Montverde, Montverde FL

Located in Montverde, Florida adjacent to the Florida Turnpike in metro Orlando, the Hills of Montverde is a proposed development of an 23.5 acre residential "front porch" community. The community will include a mix of bungalow homes, drive-beside homes, garden homes, and some custom homes centered around centralized green spaces which act as outdoor living room for residents to enjoy. The greens will be amenitized with walking paths, a community amenity, and a centralized mail pavilion. The mix of unit types in a smaller neighborhood serve to create the feeling of a complete community.