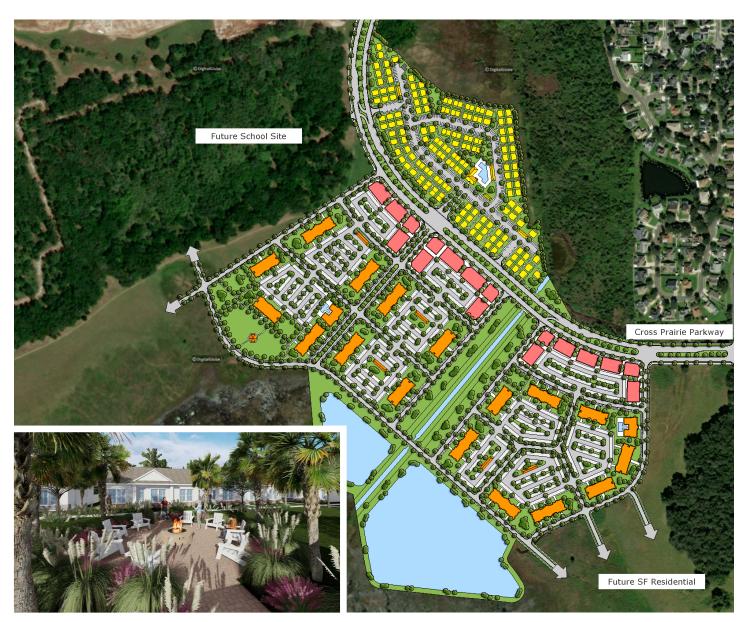

## Kindred Center, Osceola County, Florida

Located along Cross Prairie Parkway in Osceola County, Florida, Kindred Center is the new center for the Kindred PUD. This development contains multifamily apartments, mixed-use, retail, office, and multifamily casitas. The new Kindred Center will provide much needed diversity in housing options for the rapidly growing area, as well as opportunties for shopping and dining, along with plenty of open spaces and parks for residents and visitors. The layout of Kidnred Center follows the original regulating plan with a network of streets forming a grid, which are framed by buildings. Parking is screened behind buildings on the interior of the blocks, creating a walkable built environment.