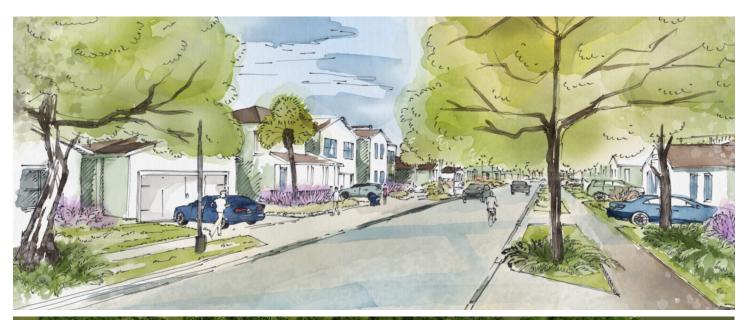

## Lookout Ridge, Minneola, FL

Lookout Ridge is a residential community located in Minneola, Florida. The community is located in a fast-growing area in Lake County, with increasing transportation needs. In order to meet future traffic demand, roadway improvements will be made to Sugarloaf Mountain Road, including roundabouts, trails and other intersection improvements. Within lookout ridge, the community centers on a large central green space with amenities and opportunities for recreation. Changes to setbacks will create a more interesting streetscape with porches and other architectural features.