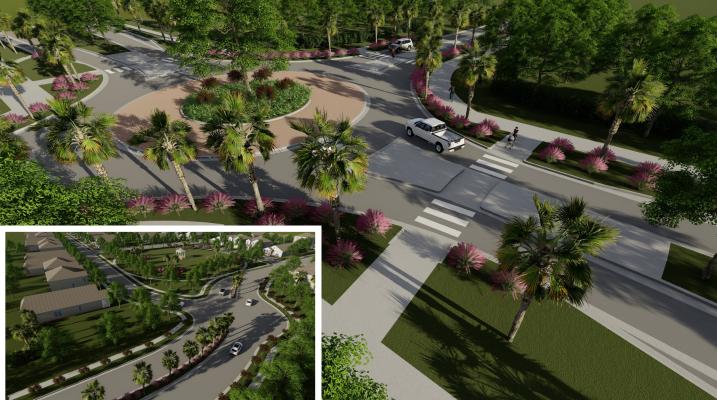

## Lookout Ridge, Minneola, FL

Lookout Ridge is a residential community located in Minneola, Florida. The community is located in a fast-growing area in Lake County, with increasing transportation needs. In order to meet future traffic demand, roadway improvements will be made to Sugarloaf Mountain Road, including roundabouts, trails and other intersection improvements. Within lookout ridge, the community centers on a large central green space with amenities and opportunities for recreation. Changes to setbacks will create a more interesting streetscape with porches and other architectural features.