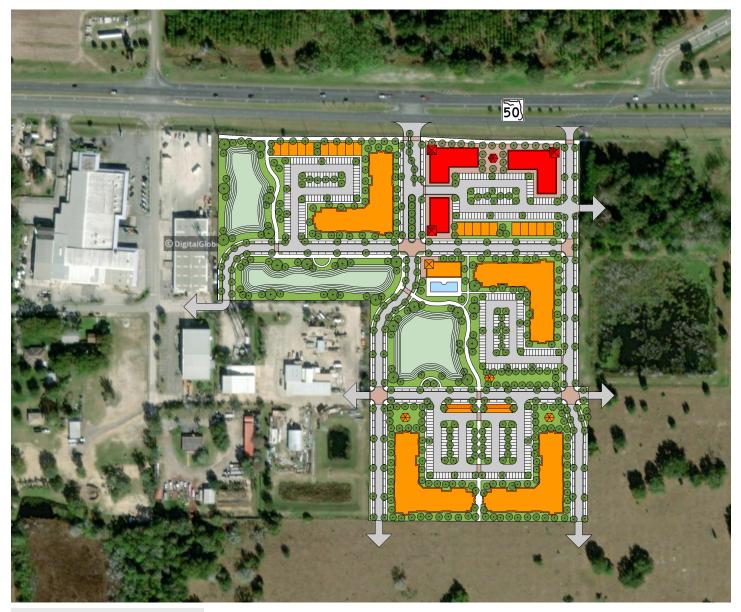

## Park Square Groveland, Groveland, FL

Located south of State Road 50 in Groveland, Florida, this mixed use community of luxury apartments and commercial / retail is an urban community with opportunities to live, work, and play. A community amenity building overlooks a pond, with walking paths and assorted recreation facilities. Along the frontage of the community on State Road 50, a section of the Florida Coast to Coast trail will be built, providing better local pedestrian connectivity in the area. Being an urban community, retail and residential buildings frame tree lined streets with on-street parking and wide sidewalks. The community also sets the stage for future adjacent development to continue the regular pattern of blocks, creating a new urban fabric for the area.