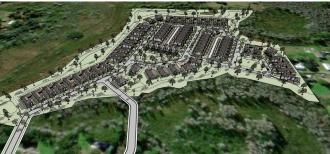

## The Preserve at Lake David, Groveland, Florida

Located on a unique property just to the west of Downtown Groveland, The Preserve at Lake David is a geographically private enclave community surrounded by wetlands and forests. This community utilizes innovative residential design in order to maximize value and create great community design. Once built the community will contain about 80 dwellings on lots ranging from just 32' to 60'. Envisioned with a Florida-friendly low-impact design overall, the entire community will be encircled by a low-impact trail along the wetland buffer, providing a great amenity for residents.