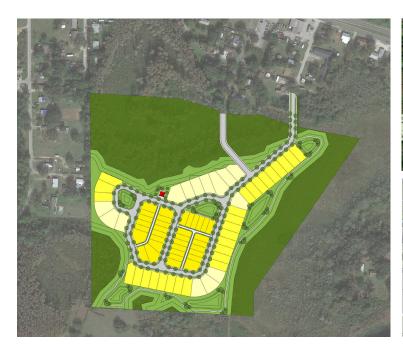

## The Preserve at Lake David, Groveland, Florida

Located on a unique property just to the west of Downtown Groveland, The Preserve at Lake David is a geographically private enclave community surrounded by wetlands and forests. This community utilizes innovative residential design in order to maximize value and create great community design. Once built the community will contain about 80 dwellings on lots ranging from just 32' to 60'. Envisioned with a Florida-friendly low-impact design overall, the entire community will be encircled by a low-impact trail along the wetland buffer, providing a great amenity for residents.