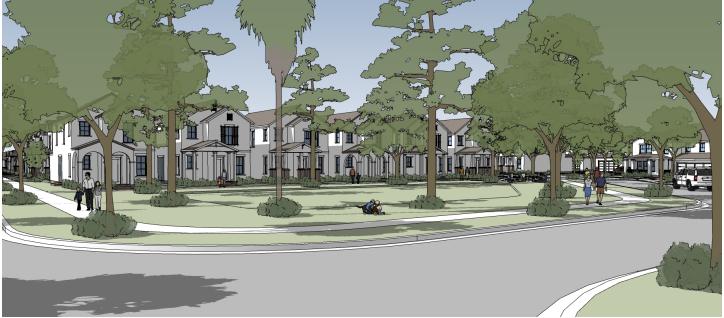

## The Preserve at Lake David, Groveland, Florida

Located on a unique property just to the west of Downtown Groveland, The Preserve at Lake David is a geographically private enclave community surrounded by wetlands and forests. This community utilizes innovative residential design in order to maximize value and create great community design. Once built the community will contain about 80 dwellings on lots ranging from just 32' to 60'. Envisioned with a Florida-friendly low-impact design overall, the entire community will be encircled by a low-impact trail along the wetland buffer, providing a great amenity for residents.