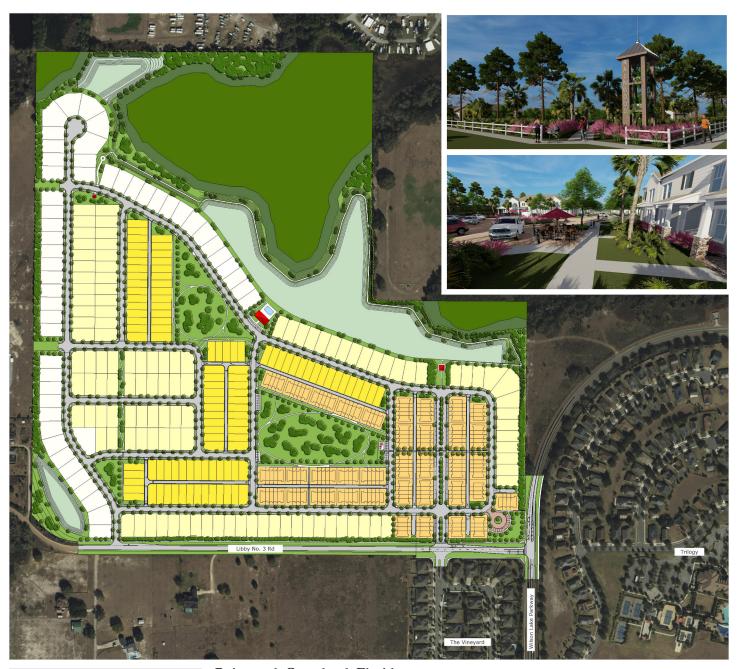

#### Rainwood, Groveland, Florida

Located in Groveland, Florida adjacent to Wilson Lake Parkway, Rainwood is a proposed development of an 132-acre mixed-use community which falls under the Village Code Regulations in Groveland's new Form-Based Code and Comprehensive Plan. The community will include office/retail, live-works, townhomes, bungalow homes, garden homes, and large lot estate homes, along with an array of amenitized open spaces and community amenities. A connected network of streets helps to create a walkable community. A number of homes in Rainwood front directly on to green spaces, adding to the natural charm of this new community. Community amenities are centered on terminating vistas which make the most of the site's unique topography.