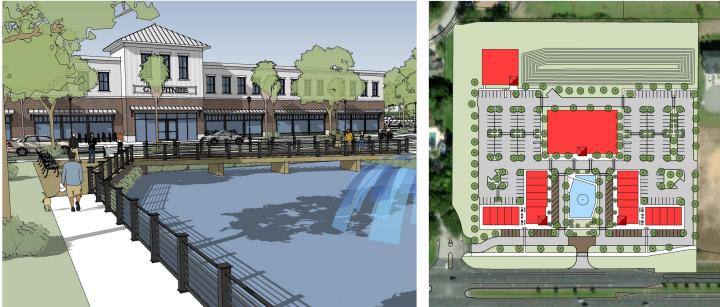

## Shops at Palmetto Grove, Groveland, Florida

Located in Groveland, Florida along SR 50, the Shops at Palmetto Grove will be a destination shopping plaza for residents and visitors of Groveland. The plaza will be centered on an amenitized pond with a terminating vista to a mid-box anchor. Two mixed-use commercial buildings frame the courtyard space formed by the pond. These buildings also serve to screen the parking in the rear of the lot, creating a desirable frontage along SR 50. A frontage road with brick parking stalls is a first step at transforming this stretch of SR 50 into a multi-way boulevard.