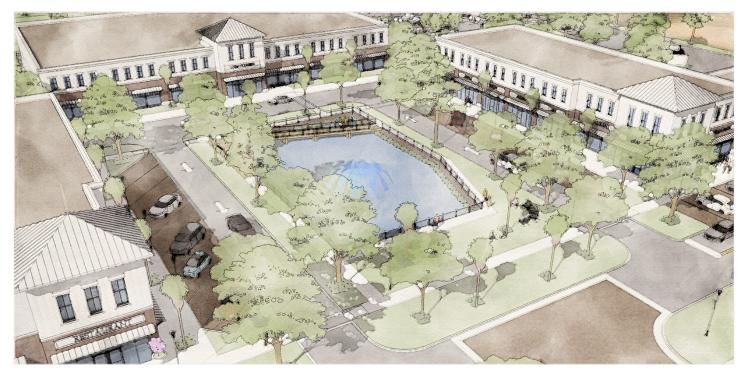

## Shops at Palmetto Grove, Groveland, Florida

Located in Groveland, Florida along SR 50, the Shops at Palmetto Grove will be a destination shopping plaza for residents and visitors of Groveland. The plaza will be centered on an amenitized pond with a terminating vista to a mid-box anchor. Two mixed-use commercial buildings frame the courtyard space formed by the pond. These buildings also serve to screen the parking in the rear of the lot, creating a desirable frontage along SR 50. A frontage road with brick parking stalls is a first step at transforming this stretch of SR 50 into a multi-way boulevard.