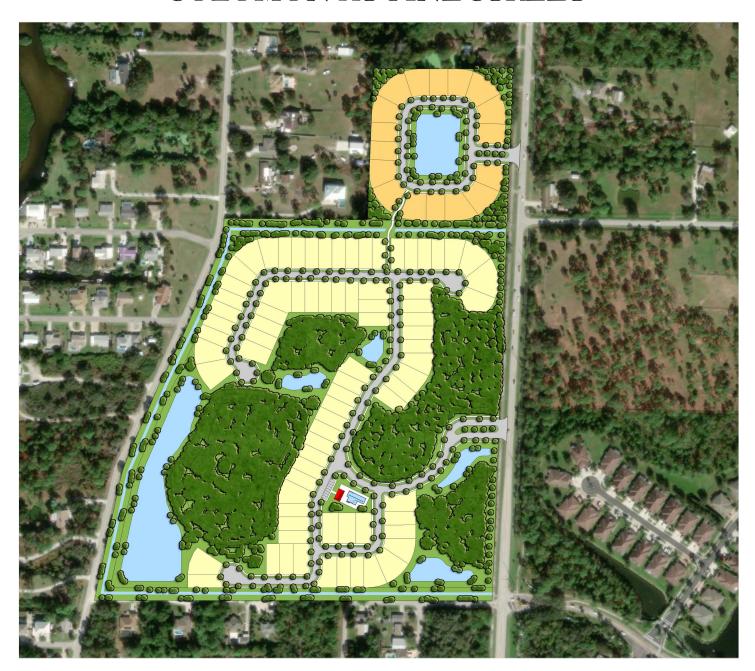

## Solomon at Pine Street, Sarasota County, Florida

Located to the west of Pine Street in unincorporated Sarasota County, Florida, Solomon at Pine Street is a new community of single family homes and duplex homes and a central community amenity. The site is constrained by drainage easements, and wetlands which will be preserved. The unique geography of the site creates many private lots with conservation views. A pedestrian connection connects the northern and southern portions of the community over a drainage easement.