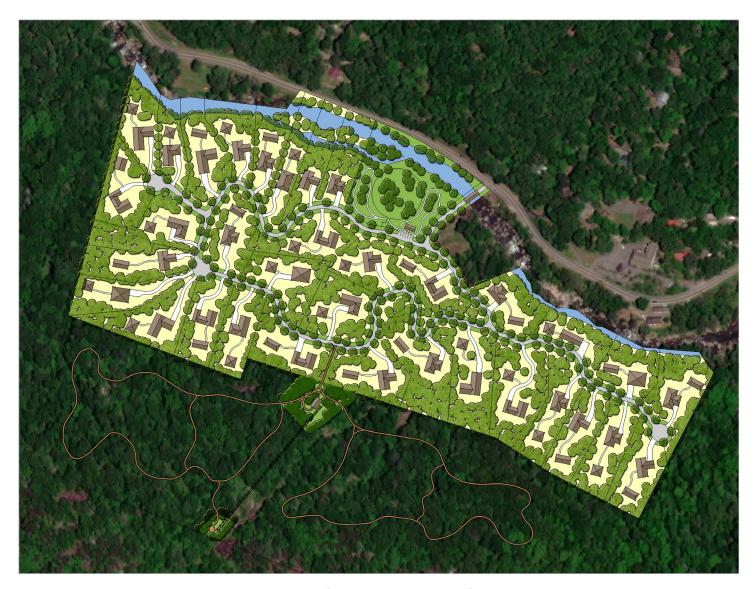

### Villatel Village, Chimney Rock, North Carolina

Located along Highway 64 and the Broad River in the Village of Chimney Rock, North Carolina, Villatel Village is a resort community nestled in the Appalachian Mountains. The property is divided into large private lots each offering a primary dwelling as well as a guest cottage. A primitive trail system and a mountain trolley amenitize the surrounding rugged wilderness for residents and guests. A large park with walking paths offers unobstructed views of the Broad River, as well as the picturesque covered bridge which connects Villatel Village to the rest of Chimney Rock.