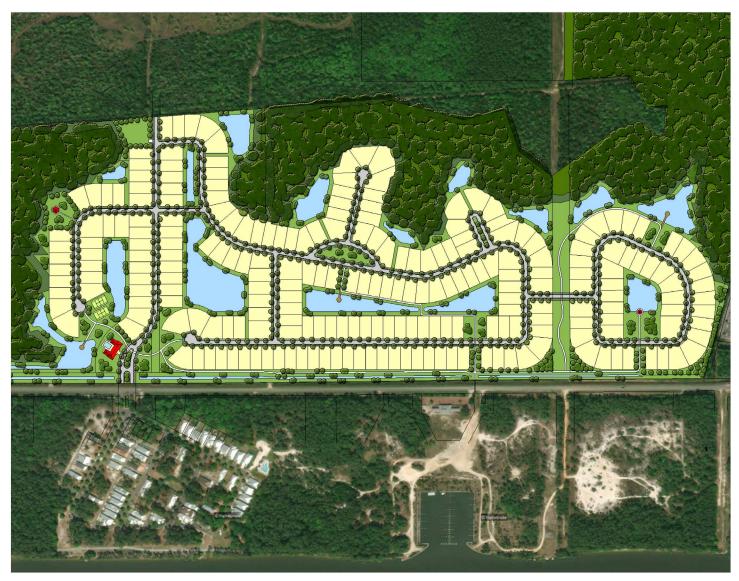

## Villatel Village, Gulf Shores, Alabama

Located along Waterway West Boulevard in Gulf Shores, Alabama, Villatel Village is a resort community nestled within the natural wetlands of Alabama. Centered around a series of community parks, green spaces, and ponds, this community will contain a host of amenities including a clubhouse and pool, tennis courts, boat/RV storage, fishing docks, and a trail system which connects the community to the marina across Waterway West Boulevard. This large-lot community is designed with privacy in mind, with few dwellings sharing a rear yard, and most having either pond views or conservation views.